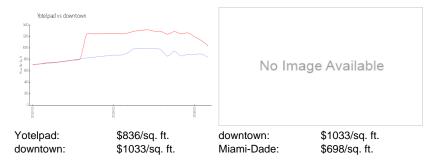

### **Inventory for Sale**

| Yotelpad   | 14% |
|------------|-----|
| downtown   | 9%  |
| Miami-Dade | 3%  |