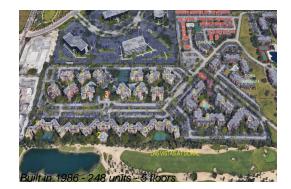

### **Building Information**

| Number of units:                         | 248 |
|------------------------------------------|-----|
| Number of active listings for rent:      | 0   |
| Number of active listings for sale:      | 7   |
| Building inventory for sale:             | 2%  |
| Number of sales over the last 12 months: | 6   |
| Number of sales over the last 6 months:  | 2   |
| Number of sales over the last 3 months:  | 0   |

# **Building Association Information**

Las Vistas At Doral Condominium 8290 Lake Dr, Doral, FL 33166 (305) 591-2972 Las Vistas At Doral Address: 8323 Lake Dr, Doral, FL 33166, Phone: +1 305-513-3396