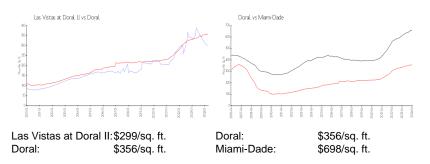

#### **Market Information**

Las Vistas at Doral II

| Doral      | 2% |
|------------|----|
| Miami-Dade | 3% |