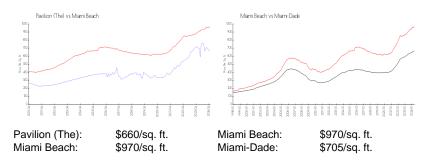

### **Inventory for Sale**

| Pavilion (The) | 5% |
|----------------|----|
| Miami Beach    | 4% |
| Miami-Dade     | 3% |

## Avg. Time to Close Over Last 12 Months

Pavilion (The) 45 days

Miami Beach Miami-Dade 97 days 81 days