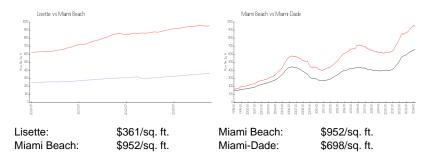

## **Market Information**

# Inventory for Sale

| Lisette     | 16% |
|-------------|-----|
| Miami Beach | 4%  |
| Miami-Dade  | 3%  |

## Avg. Time to Close Over Last 12 Months

| Lisette     | 35 days |
|-------------|---------|
| Miami Beach | 98 days |
| Miami-Dade  | 81 days |