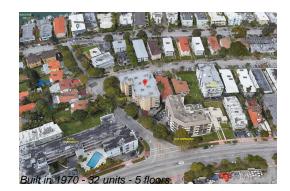

# Unit 201 - Lisette

201 - 1990 Marseille Dr, Miami Beach, FL, Miami-Dade 33141

### **Building Information**

| Number of units:                         | 32  |
|------------------------------------------|-----|
| Number of active listings for rent:      |     |
| Number of active listings for sale:      | 5   |
| Building inventory for sale:             | 15% |
| Number of sales over the last 12 months: | 2   |
| Number of sales over the last 6 months:  | 1   |
| Number of sales over the last 3 months:  | 0   |
|                                          |     |