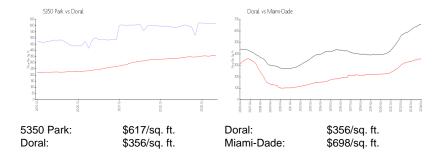

### **Market Information**

### **Inventory for Sale**

 5350 Park
 9%

 Doral
 2%

 Miami-Dade
 3%

## Avg. Time to Close Over Last 12 Months

 5350 Park
 110 days

 Doral
 47 days

 Miami-Dade
 81 days