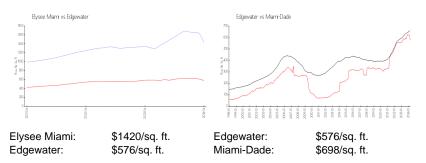

#### **Inventory for Sale**

| Elysee Miami | 16% |
|--------------|-----|
| Edgewater    | 4%  |
| Miami-Dade   | 3%  |

## Avg. Time to Close Over Last 12 Months

| Elysee Miami | 222 days |
|--------------|----------|
| Edgewater    | 90 days  |
| Miami-Dade   | 81 days  |

The Happen