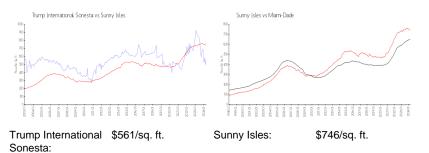

# **Market Information**

| Sunny Isles: | \$746/sq. ft. | Miami-Dade: | \$694/sq. ft. |
|--------------|---------------|-------------|---------------|
|--------------|---------------|-------------|---------------|