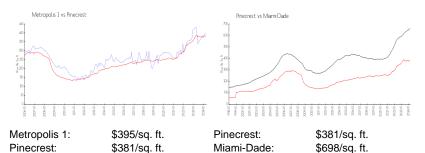

## **Inventory for Sale**

 Metropolis 1
 3%

 Pinecrest
 2%

 Miami-Dade
 3%

## Avg. Time to Close Over Last 12 Months

Metropolis 179 daysPinecrest49 daysMiami-Dade81 days