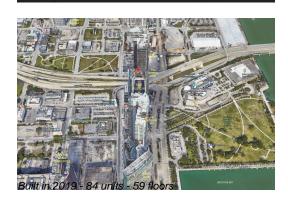

# Unit 4401 - One Thousand Museum

4401 - 1000 Biscayne Blvd, Miami, FL, Miami-Dade 33132

#### **Building Information**

| Number of units:                         | 84  |
|------------------------------------------|-----|
| Number of active listings for rent:      | 0   |
| Number of active listings for sale:      | 12  |
| Building inventory for sale:             | 14% |
| Number of sales over the last 12 months: | 4   |
| Number of sales over the last 6 months:  | 4   |
| Number of sales over the last 3 months:  | 4   |