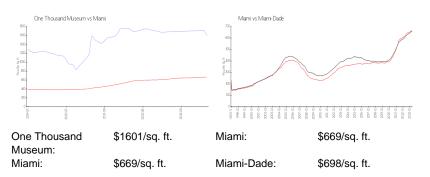

# Avg. Time to Close Over Last 12 Months

| One Thousand Museum | 206 days |
|---------------------|----------|
| Miami               | 84 days  |
| Miami-Dade          | 81 days  |