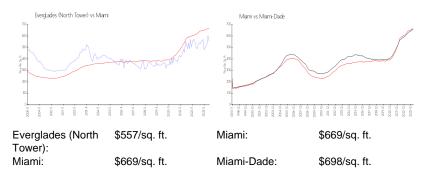

## **Inventory for Sale**

| Everglades (North Tower) | 4% |
|--------------------------|----|
| Miami                    | 4% |
| Miami-Dade               | 3% |

#### Avg. Time to Close Over Last 12 Months

| Everglades (North Tower) | 61 days |
|--------------------------|---------|
| Miami                    | 84 days |
| Miami-Dade               | 81 days |