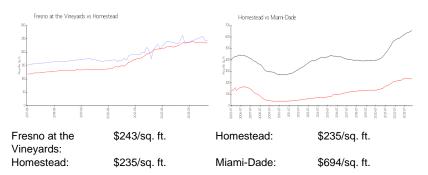

## **Inventory for Sale**

| Fresno at the Vineyards | 4% |
|-------------------------|----|
| Homestead               | 2% |
| Miami-Dade              | 3% |

### Avg. Time to Close Over Last 12 Months

| Fresno at the Vineyards | 47 days |
|-------------------------|---------|
| Homestead               | 44 days |
| Miami-Dade              | 81 days |