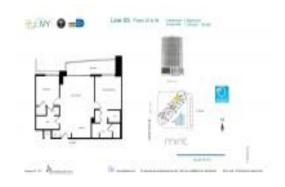

# **Unit 4405 - Ivy**

4405 - 90 SW 3 St, Miami, FL, Miami-Dade 33130

#### **Unit Information**

 MLS Number:
 A11550839

 Status:
 Active

 Size:
 1,079 Sq ft.

 Bedrooms:
 2

Full Bathrooms:

Half Bathrooms:

Parking Spaces: 1 Space, Assigned Parking, Covered