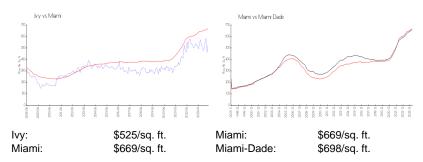

## **Inventory for Sale**

 Ivy
 5%

 Miami
 4%

 Miami-Dade
 3%

## Avg. Time to Close Over Last 12 Months

 Ivy
 68 days

 Miami
 84 days

 Miami-Dade
 81 days