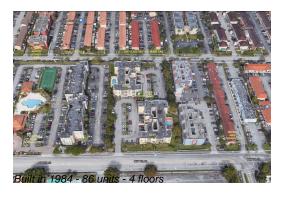

# **Building Information**

Number of units:86Number of active listings for rent:0Number of active listings for sale:3Building inventory for sale:3%Number of sales over the last 12 months:2Number of sales over the last 6 months:1Number of sales over the last 3 months:1