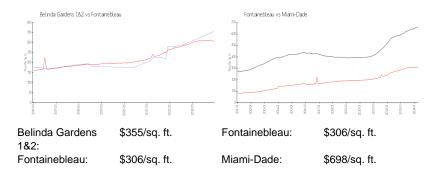

## **Inventory for Sale**

Belinda Gardens 1&2 3% Fontainebleau 1% Miami-Dade 3%

### Avg. Time to Close Over Last 12 Months

Belinda Gardens 1&2 n/a Fontainebleau 33 days Miami-Dade 81 days