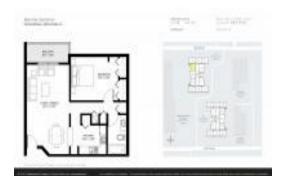

#### **Unit Information**

 MLS Number:
 A11550848

 Status:
 Active

 Size:
 720 Sq ft.

 Bedrooms:
 1

Full Bathrooms:

Half Bathrooms:

Parking Spaces: 1 Space