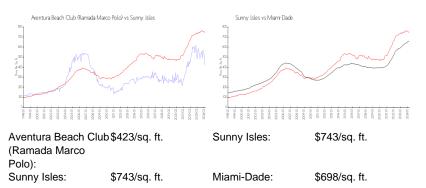

## **Market Information**

Aventura Beach Club (Ramada Marco 19% Polo) Sunny Isles 5%

Built in 1966 - 509 Units - 11 floors