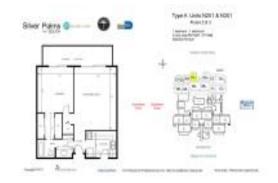

#### **Unit Information**

 MLS Number:
 A11550891

 Status:
 Active

 Size:
 654 Sq ft.

 Bedrooms:
 1

Full Bathrooms:
Half Bathrooms:

Parking Spaces: Assigned Parking, Guest Parking

 View:
 Garden View