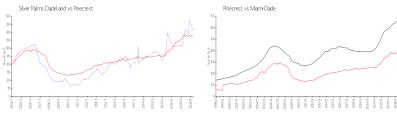

# **Market Information**

Silver Palms \$412/sq. ft. Pinecrest: \$381/sq. ft. Dadeland:

Pinecrest: \$381/sq. ft. Miami-Dade: \$698/sq. ft.

#### **Inventory for Sale**

Silver Palms Dadeland 3% Pinecrest 2% Miami-Dade 3%

# Avg. Time to Close Over Last 12 Months

Silver Palms Dadeland 21 days Pinecrest 49 days Miami-Dade 81 days