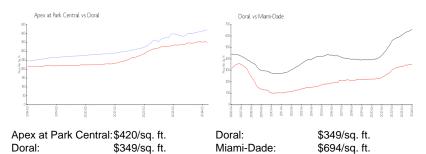

## **Inventory for Sale**

Apex at Park Central 2% Doral 2% Miami-Dade 3%

### Avg. Time to Close Over Last 12 Months

Apex at Park Central 30 days
Doral 49 days
Miami-Dade 81 days