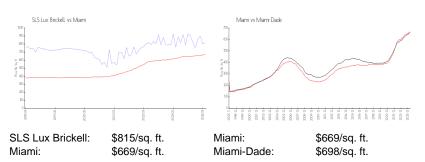

:  | 11  |
| Number of sales over the last 3 months:  | 6   |
|                                          |     |

## **Building Association Information**

SLS Lux Brickell Address: 805 S Miami Ave, Miami, FL 33130 Phone: +1 305-859-0202

# **Recent Sales**

| Unit # | Size        | Closing Date | Sale Price  | PPSF    |
|--------|-------------|--------------|-------------|---------|
| 4904   | 1,334 sq ft | Apr 2024     | \$1,136,500 | \$852   |
| PH5609 | 1,782 sq ft | Apr 2024     | \$1,930,000 | \$1,083 |
| 3602   | 1,119 sq ft | Apr 2024     | \$940,000   | \$840   |
| 2004   | 1,334 sq ft | Mar 2024     | \$1,006,500 | \$754   |
| 2006   | 881 sq ft   | Feb 2024     | \$645,000   | \$732   |
| 1806   | 881 sq ft   | Feb 2024     | \$640,000   | \$726   |

#### **Market Information**



#### **Inventory for Sale**

| SLS Lux Brickell | 11% |
|------------------|-----|
| Miami            | 4%  |
| Miami-Dade       | 3%  |

# Avg. Time to Close Over Last 12 Months

| SLS Lux Brickell | 111 days |
|------------------|----------|
| Miami            | 84 days  |
| Miami-Dade       | 81 days  |