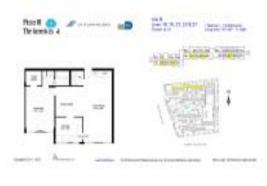

# Unit 627 - Plaza of the Americas 4

627 - 17021 N Bay Rd, Sunny Isles, FL, Miami-Dade 33160

#### **Unit Information**

| MLS Number:     | A11551008                        |
|-----------------|----------------------------------|
| MLS NUMBER.     | A11551008                        |
| Status:         | Active                           |
| Size:           | 767 Sq ft.                       |
| Bedrooms:       | 1                                |
| Full Bathrooms: | 1                                |
| Half Bathrooms: | 1                                |
| Parking Spaces: | 1 Space, Assigned Parking, Guest |
|                 | Parking,Other Parking            |
| View:           |                                  |
| List Price:     | \$299,999                        |
| List PPSF:      | \$391                            |
| Valuated Price: | \$271,000                        |
| Valuated PPSF:  | \$353                            |
|                 | •                                |