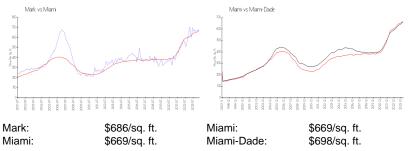

#### **Market Information**

#### **Inventory for Sale**

| Mark       | 7% |
|------------|----|
| Miami      | 4% |
| Miami-Dade | 3% |

Mark Miami Miami-Dade 79 days 84 days 81 days