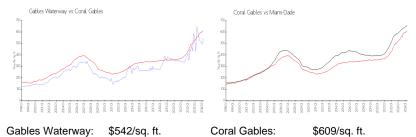

### **Market Information**

Coral Gables: \$609/sq. ft. Miami-Dade: \$694/sq. ft.