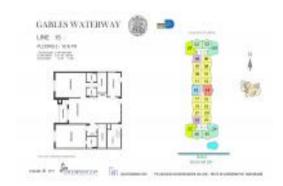

# **Unit 515 - Gables Waterway**

515 - 90 Edgewater Dr, Coral Gables, FL, Miami-Dade 33133

#### **Unit Information**

 MLS Number:
 A11551010

 Status:
 Active

 Size:
 1,373 Sq ft.

Bedrooms: 2 Full Bathrooms: 2

Half Bathrooms:

Parking Spaces: 1 Space, Assigned Parking, Valet Parking

 View:
 Other View