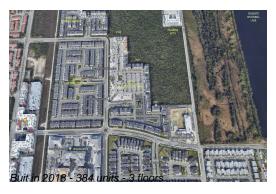

 Valuated PPSF:
 \$415

The above valuated price is a baseline figure that does not take into account any specific renovation, upgrade, split, merge, or deterioration of the unit.

Number of units: 384
Number of active listings for rent: 0
Number of active listings for sale: 9
Building inventory for sale: 2%
Number of sales over the last 12 months: 20
Number of sales over the last 6 months: 10
Number of sales over the last 3 months: 5

## **Building Association Information**

Apex at Park Central Address: 8195 NW 104th Ave,

Doral, FL 33178

Phone: +1 855-777-3414