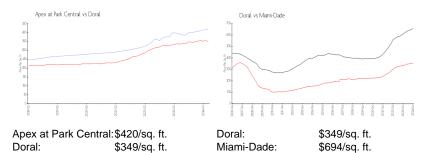

### **Market Information**

## **Inventory for Sale**

Apex at Park Central 2% Doral 2% Miami-Dade 3%

## Avg. Time to Close Over Last 12 Months

Apex at Park Central 30 days
Doral 48 days
Miami-Dade 81 days