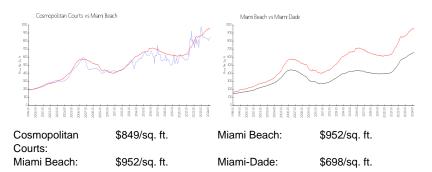

|
| Number of sales over the last 3 months:  | 1   |
|                                          |     |

## **Building Association Information**

The Courts At South Beach Condominium Association 101 Alton Road Miami Beach, FL 33139-6700 (305) 673-8420

# **Recent Sales**

| Unit # | Size        | Closing Date | Sale Price  | PPSF  |
|--------|-------------|--------------|-------------|-------|
| 10006  | 1,100 sq ft | Apr 2024     | \$800,000   | \$727 |
| 12018  | 1,340 sq ft | Jan 2024     | \$1,100,000 | \$821 |
| 223    | 940 sq ft   | Dec 2023     | \$775,000   | \$824 |
| 126    | 1,485 sq ft | Sep 2023     | \$1,390,000 | \$936 |
| 14002  | 1,400 sq ft | Aug 2023     | \$955,000   | \$682 |
| 221    | 1,300 sq ft | Aug 2023     | \$1,124,500 | \$865 |

## **Market Information**



# **Inventory for Sale**

| Cosmopolitan Courts | 5% |
|---------------------|----|
| Miami Beach         | 4% |



# Avg. Time to Close Over Last 12 Months

| Cosmopolitan Courts | 90 days |
|---------------------|---------|
| Miami Beach         | 98 days |
| Miami-Dade          | 81 days |