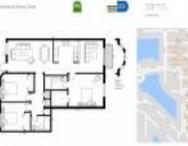

# Unit 2731 SE 17th Ave # 209 - Shoma at Keys Cove

2731 SE 17th Ave # 209 - 1661 SE 29 Ct, Homestead, FL, Miami-Dade 33035

# **Unit Information**

| MLS Number:     | A11551105    |
|-----------------|--------------|
| Status:         | Active       |
| Size:           | 1,182 Sq ft. |
| Bedrooms:       | 3            |
| Full Bathrooms: | 2            |
| Half Bathrooms: |              |
| Parking Spaces: | 2 Or More Sp |
| View:           |              |
| List Price:     | \$255,000    |
| List PPSF:      | \$216        |
| Valuated Price: | \$254,000    |
| Valuated PPSF:  | \$215        |
|                 |              |