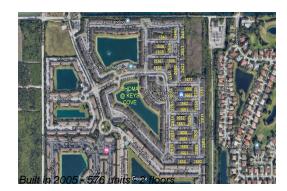

## **Building Information**

| Number of units:                                                                                                    | 576            |
|---------------------------------------------------------------------------------------------------------------------|----------------|
| Number of active listings for rent:                                                                                 | 0              |
| Number of active listings for sale:                                                                                 | 16             |
| Building inventory for sale:                                                                                        | 2%             |
| Number of sales over the last 12 months:                                                                            | 20             |
| Number of sales over the last 6 months:                                                                             | 12             |
| Number of sales over the last 3 months:                                                                             | 10             |
| Building inventory for sale:<br>Number of sales over the last 12 months:<br>Number of sales over the last 6 months: | 2%<br>20<br>12 |

# **Building Association Information**

Shoma Homes Key Cove Address 1455 SE 27th St Homestead, Florida 33035 Phone +1 305-230-6791