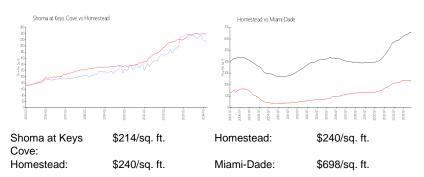

## **Market Information**

# **Inventory for Sale**

| Shoma at Keys Cove | 3% |
|--------------------|----|
| Homestead          | 2% |

# Avg. Time to Close Over Last 12 Months

| Shoma at Keys Cove | 65 days |
|--------------------|---------|
| Homestead          | 45 days |
| Miami-Dade         | 81 days |