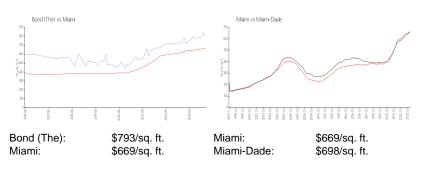

#### **Inventory for Sale**

| Bond (The) | 6% |
|------------|----|
| Miami      | 4% |
| Miami-Dade | 3% |

## Avg. Time to Close Over Last 12 Months

| Bond (The) | 90 days |
|------------|---------|
| Miami      | 84 days |
| Miami-Dade | 81 days |