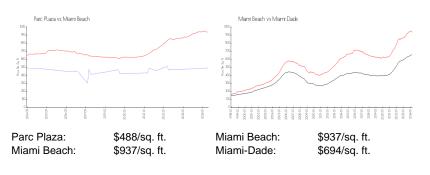

#### **Inventory for Sale**

| Parc Plaza  | 6% |
|-------------|----|
| Miami Beach | 4% |
| Miami-Dade  | 3% |

## Avg. Time to Close Over Last 12 Months

| Parc Plaza  | 65 days |
|-------------|---------|
| Miami Beach | 97 days |

Miami-Dade