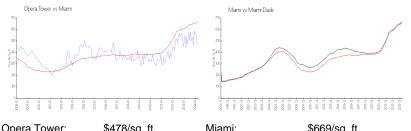

### **Market Information**

| Opera Tower: | \$478/sq. ft. | Miami:      | \$669/sq. ft. |
|--------------|---------------|-------------|---------------|
| Miami:       | \$669/sq. ft. | Miami-Dade: | \$698/sq. ft. |