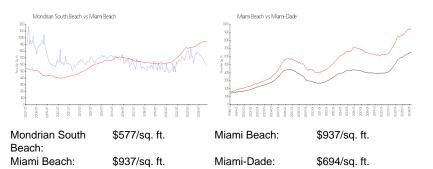

#### **Market Information**

#### **Inventory for Sale**

| Mondrian South Beach | 8% |
|----------------------|----|
| Miami Beach          | 4% |
| Miami-Dade           | 3% |