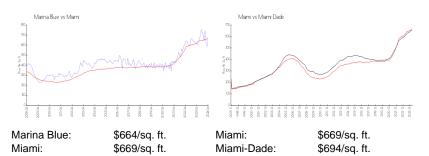

## **Market Information**

#### **Inventory for Sale**

| Marina Blue | 2% |
|-------------|----|
| Miami       | 4% |
| Miami-Dade  | 3% |