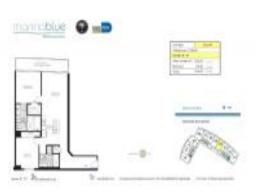

# Unit 4904 - Marina Blue

4904 - 888 Biscayne Blvd, Miami, FL, Miami-Dade 33132

## **Unit Information**

| A11551204                          |
|------------------------------------|
| Active                             |
| 1,208 Sq ft.                       |
| 2                                  |
| 2                                  |
|                                    |
| 1 Space, Assigned Parking, Covered |
| Parking                            |
|                                    |
| \$4,500                            |
| \$4                                |
| \$881,000                          |
| \$729                              |
|                                    |