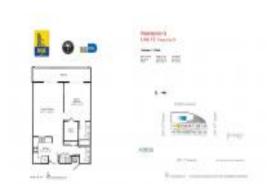

#### **Unit Information**

MLS Number: A11551229 Status: Active Size: 860 Sq ft. Bedrooms: 1 1

Full Bathrooms: Half Bathrooms: 1

Parking Spaces:

View: Bay Rental Price: \$3,100 List PPSF: \$4 Valuated Price: \$368,000 Valuated PPSF: \$428