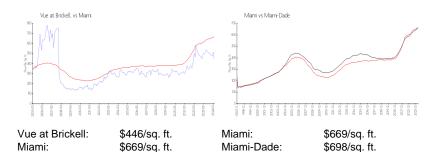

S Miami Av, Miami, FL, Miami-Dade 33130

#### **Unit Information**

MLS Number: A11551229 Status: Active Size: 860 Sq ft. Bedrooms: 1 1

Full Bathrooms: Half Bathrooms: 1

Parking Spaces:

View: Bay Rental Price: \$3,100 List PPSF: \$4 Valuated Price: \$368,000 Valuated PPSF: \$428

The above valuated price is a baseline figure that does not take into account any specific renovation, upgrade, split, merge, or deterioration of the unit.

# **Building Information**

Number of units: 323 Number of active listings for rent: 11 Number of active listings for sale: 7 Building inventory for sale: 2% Number of sales over the last 12 months: 10 Number of sales over the last 6 months: Number of sales over the last 3 months:



Vue at Brickell Condominium inc 305.371.8005

### **Market Information**



## **Inventory for Sale**

Vue at Brickell 2% 4% Miami Miami-Dade 3%

# Avg. Time to Close Over Last 12 Months

Vue at Brickell 38 days 84 days Miami Miami-Dade 81 days