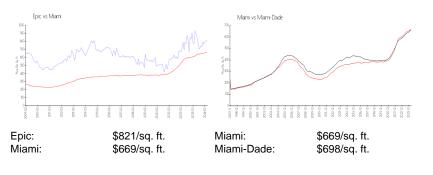

e last 12 months: | 15  |
| Number of sales over the last 6 months:  | 9   |
| Number of sales over the last 3 months:  | 3   |

#### **Recent Sales**

| Unit # | Size        | Closing Date | Sale Price  | PPSF  |
|--------|-------------|--------------|-------------|-------|
| 3909   | 799 sq ft   | Apr 2024     | \$490,000   | \$613 |
| 3702   | 1,539 sq ft | Mar 2024     | \$990,000   | \$643 |
| 5201   | 2,457 sq ft | Mar 2024     | \$2,060,000 | \$838 |
| 3601   | 1,539 sq ft | Jan 2024     | \$950,000   | \$617 |
| 5009   | 1,237 sq ft | Dec 2023     | \$850,000   | \$687 |
| 3203   | 1,255 sq ft | Dec 2023     | \$975,000   | \$777 |
| 4303   | 1,255 sq ft | Dec 2023     | \$975,000   | \$777 |
| 3711   | 822 sq ft   | Dec 2023     | \$540,000   | \$657 |

## **Market Information**



# **Inventory for Sale**

| Epic       | 10% |
|------------|-----|
| Miami      | 4%  |
| Miami-Dade | 3%  |

## Avg. Time to Close Over Last 12 Months

| Epic       | 138 days |
|------------|----------|
| Miami      | 84 days  |
| Miami-Dade | 81 days  |