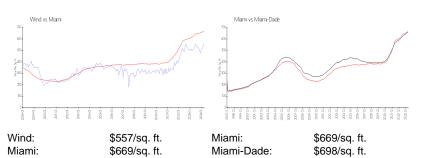

### **Market Information**

### **Inventory for Sale**

| Wind       | 3% |
|------------|----|
| Miami      | 4% |
| Miami-Dade | 3% |

## Avg. Time to Close Over Last 12 Months

| Wind       | 104 days |
|------------|----------|
| Miami      | 84 days  |
| Miami-Dade | 81 days  |