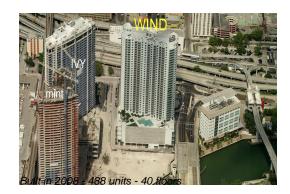

# Unit 3501 - Wind

3501 - 350 S Miami Av, Miami, FL, Miami-Dade 33130

#### **Building Information**

| Number of units:                         | 488 |
|------------------------------------------|-----|
| Number of active listings for rent:      | 28  |
| Number of active listings for sale:      | 16  |
| Building inventory for sale:             | 3%  |
| Number of sales over the last 12 months: | 19  |
| Number of sales over the last 6 months:  | 5   |
| Number of sales over the last 3 months:  | 2   |

#### **Building Association Information**

Wind by Neo Condominium (786) 837-5968