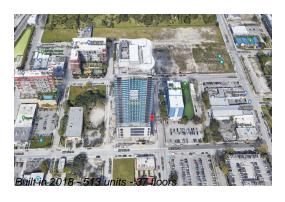

# Unit 3607 - Canvas

3607 - 1600 NE 1 Ave, Edgewater, FL, Miami-Dade 33132

## **Building Information**

Number of units: 513
Number of active listings for rent: 0
Number of active listings for sale: 29
Building inventory for sale: 5%
Number of sales over the last 12 months: 48
Number of sales over the last 6 months: 17
Number of sales over the last 3 months: 13