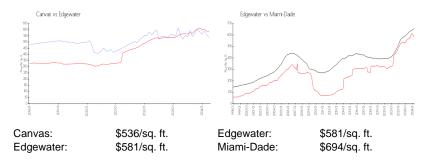

## **Inventory for Sale**

Canvas 6% Edgewater 4% Miami-Dade 3%

### Avg. Time to Close Over Last 12 Months

Canvas 112 days Edgewater 88 days Miami-Dade 81 days