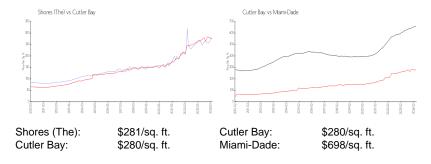

## **Market Information**

## **Inventory for Sale**

 Shores (The)
 3%

 Cutler Bay
 1%

 Miami-Dade
 4%

## Avg. Time to Close Over Last 12 Months

Shores (The) 58 days Cutler Bay 41 days Miami-Dade 81 days