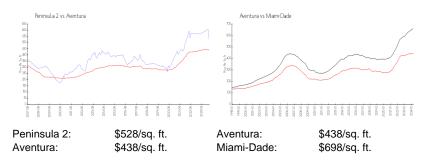

#### **Inventory for Sale**

| Peninsula 2 | 3% |
|-------------|----|
| Aventura    | 4% |
| Miami-Dade  | 3% |

# Avg. Time to Close Over Last 12 Months

| Peninsula 2 | 115 days |
|-------------|----------|
| Aventura    | 87 days  |
| Miami-Dade  | 81 days  |