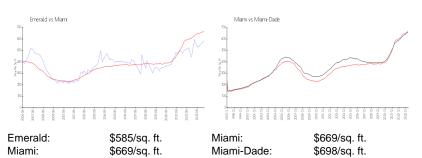

### **Inventory for Sale**

| Emerald    | 4% |
|------------|----|
| Miami      | 4% |
| Miami-Dade | 3% |

## Avg. Time to Close Over Last 12 Months

| Emerald    | 65 days |
|------------|---------|
| Miami      | 84 days |
| Miami-Dade | 81 days |