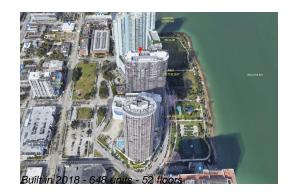

# Unit 702 - Aria on the Bay

702 - 488 NE 18 St, Miami, FL, Miami-Dade 33132

#### **Building Information**

| Number of units:                         | 648 |
|------------------------------------------|-----|
| Number of active listings for rent:      | 0   |
| Number of active listings for sale:      | 26  |
| Building inventory for sale:             | 4%  |
| Number of sales over the last 12 months: | 35  |
| Number of sales over the last 6 months:  | 14  |
| Number of sales over the last 3 months:  | 5   |