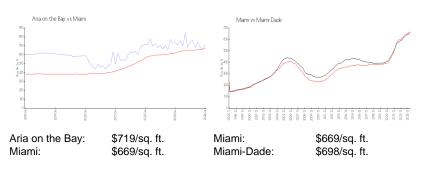

### **Inventory for Sale**

| Aria on the Bay | 4% |
|-----------------|----|
| Miami           | 4% |
| Miami-Dade      | 3% |

# Avg. Time to Close Over Last 12 Months

| Aria on the Bay | 117 days |
|-----------------|----------|
| Miami           | 84 days  |
| Miami-Dade      | 81 days  |

10.00