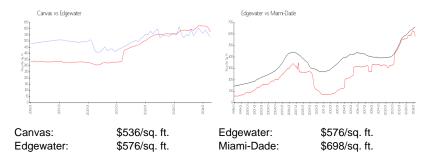

### **Inventory for Sale**

Canvas 5% Edgewater 4% Miami-Dade 3%

### Avg. Time to Close Over Last 12 Months

Canvas 112 days Edgewater 90 days Miami-Dade 81 days