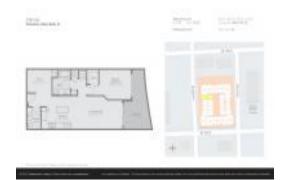

## Unit 3415 - Canvas

3415 - 1600 NE 1 Ave, Edgewater, FL, Miami-Dade 33132

#### **Unit Information**

MLS Number: A11551723 Status: Active Size: 850 Sq ft. Bedrooms:

Full Bathrooms: Half Bathrooms: 1

Parking Spaces:

Other View View: Rental Price: \$3,400 List PPSF: \$4 Valuated Price: \$503,000 Valuated PPSF: \$592