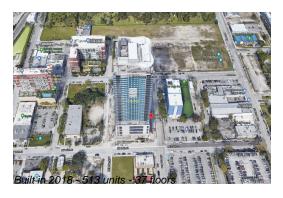

# **Building Information**

Number of units: 513 Number of active listings for rent: 0 Number of active listings for sale: 26 Building inventory for sale: 5% Number of sales over the last 12 months: 47 Number of sales over the last 6 months: 16 Number of sales over the last 3 months: