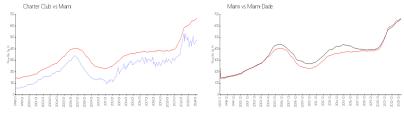

#### **Market Information**

Charter Club: \$474/sq. ft. Miami: \$669/sq. ft. Miami: \$669/sq. ft. Miami-Dade: \$698/sq. ft.