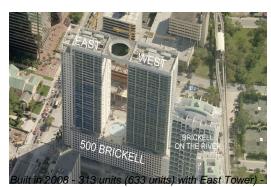

# Unit 3900 - 500 Brickell West Tower

3900 - 55 SE 6 St, Miami, FL, Miami-Dade 33131

### **Building Information**

| Number of units:                         | 313 |
|------------------------------------------|-----|
| Number of active listings for rent:      | 22  |
| Number of active listings for sale:      | 12  |
| Building inventory for sale:             | 3%  |
| Number of sales over the last 12 months: | 22  |
| Number of sales over the last 6 months:  | 11  |
| Number of sales over the last 3 months:  | 5   |