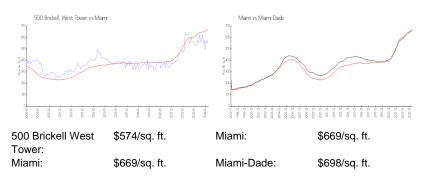

# **Inventory for Sale**

| 500 Brickell West Tower | 4% |
|-------------------------|----|
| Miami                   | 4% |
| Miami-Dade              | 3% |

### Avg. Time to Close Over Last 12 Months

| 500 Brickell West Tower | 54 days |
|-------------------------|---------|
| Miami                   | 84 days |
| Miami-Dade              | 81 days |

STREET, PARTY