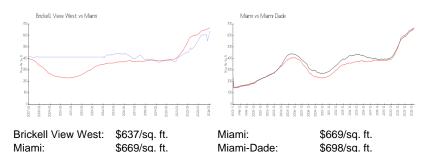

#### **Inventory for Sale**

Brickell View West 1%
Miami 4%
Miami-Dade 3%

#### Avg. Time to Close Over Last 12 Months

Brickell View West 39 days Miami 84 days Miami-Dade 81 days