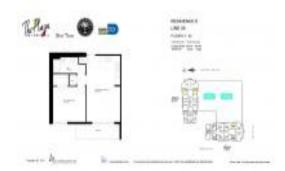

# Unit 2409 - Plaza Brickell 901 (West Tower)

2409 - 951 Brickell Av, Miami, FL, Miami-Dade 33131

#### **Unit Information**

 MLS Number:
 A11551832

 Status:
 Active

 Size:
 639 Sq ft.

 Bedrooms:
 1

Full Bathrooms:

Half Bathrooms:

Parking Spaces: 2 Or More Spaces