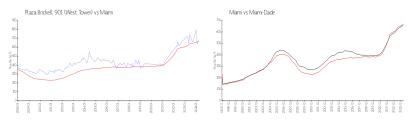

#### **Market Information**

 Plaza Brickell 901
 \$688/sq. ft.
 Miami:
 \$669/sq. ft.

 (West Tower):
 Miami:
 \$669/sq. ft.
 Miami-Dade:
 \$698/sq. ft.