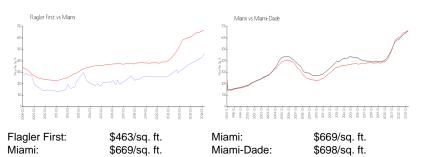

| \$501                                   |

The above valuated price is a baseline figure that does not take into account any specific renovation, upgrade, split, merge, or deterioration of the unit.

#### **Building Information**

| Number of units:                         | 91 |
|------------------------------------------|----|
| Number of active listings for rent:      | 7  |
| Number of active listings for sale:      | 3  |
| Building inventory for sale:             | 3% |
| Number of sales over the last 12 months: | 6  |
| Number of sales over the last 6 months:  | 5  |
| Number of sales over the last 3 months:  | 4  |

#### **Building Association Information**

Flagler First Condominiums Inc (305) 579-0029

### **Market Information**



#### **Inventory for Sale**

| Flagler First | 3% |
|---------------|----|
| Miami         | 4% |
| Miami-Dade    | 3% |

## Avg. Time to Close Over Last 12 Months

| Flagler First | 40 days |
|---------------|---------|
| Miami         | 84 days |
| Miami-Dade    | 81 days |