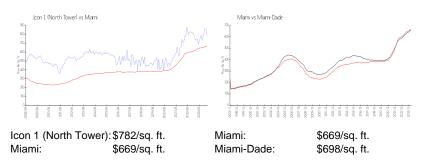

#### **Inventory for Sale**

| Icon 1 (North Tower) | 5% |
|----------------------|----|
| Miami                | 4% |
| Miami-Dade           | 3% |

#### Avg. Time to Close Over Last 12 Months

| Icon 1 (North Tower) | 106 days |
|----------------------|----------|
| Miami                | 84 days  |
| Miami-Dade           | 81 days  |