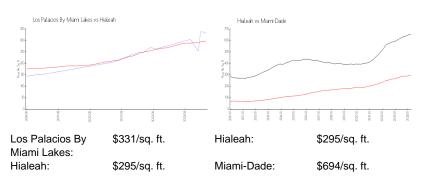

|     |

# **Building Association Information**

Los Palacios by Miami Lakes Condominium Association, Inc. Property Management Company 8001 West 6th Avenue, Hialeah, FL +1 305-819-2361

#### **Recent Sales**

| Unit #<br>K | Size<br>1,090 sq ft | Closing Date<br>May 2024 | Sale Price<br>\$257,000 | PPSF<br>\$236 |
|-------------|---------------------|--------------------------|-------------------------|---------------|
| I           | 590 sq ft           | Feb 2024                 | \$199,900               | \$339         |
| I           | 590 sq ft           | Feb 2024                 | \$197,000               | \$334         |
| J           | 780 sq ft           | Oct 2023                 | \$236,000               | \$303         |

# **Market Information**



# **Inventory for Sale**

Los Palacios By Miami Lakes 0%





LOCTORIO D'ANNO LAN

| Hialeah    | 1% |
|------------|----|
| Miami-Dade | 3% |

# Avg. Time to Close Over Last 12 Months

| Los Palacios By Miami Lakes | 24 days |
|-----------------------------|---------|
| Hialeah                     | 28 days |
| Miami-Dade                  | 81 days |