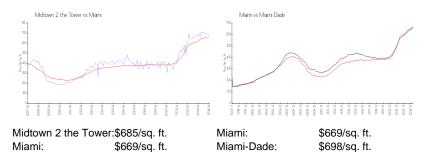

# **Inventory for Sale**

Midtown 2 the Tower 4%
Miami 4%
Miami-Dade 3%

## Avg. Time to Close Over Last 12 Months

Midtown 2 the Tower 57 days Miami 84 days Miami-Dade 81 days