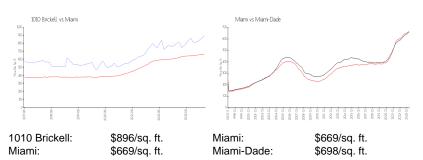

| \$990                                         |

The above valuated price is a baseline figure that does not take into account any specific renovation, upgrade, split, merge, or deterioration of the unit.

#### **Building Information**

| Number of units:                         | 387 |
|------------------------------------------|-----|
| Number of active listings for rent:      | 0   |
| Number of active listings for sale:      | 14  |
| Building inventory for sale:             | 3%  |
| Number of sales over the last 12 months: | 18  |
| Number of sales over the last 6 months:  | 6   |
| Number of sales over the last 3 months:  | 4   |

#### **Building Association Information**

1010-Brickell Management office phone number: 305.537.4911

## **Market Information**



#### **Inventory for Sale**

| 1010 Brickell | 4% |
|---------------|----|
| Miami         | 4% |
| Miami-Dade    | 3% |
|               |    |

# Avg. Time to Close Over Last 12 Months

| 1010 Brickell | 162 days |
|---------------|----------|
| Miami         | 84 days  |
| Miami-Dade    | 81 days  |