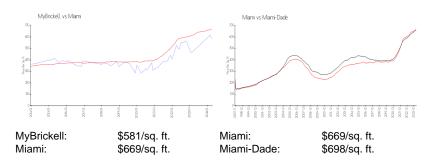

### **Inventory for Sale**

 MyBrickell
 5%

 Miami
 4%

 Miami-Dade
 3%

### Avg. Time to Close Over Last 12 Months

MyBrickell 43 days Miami 84 days Miami-Dade 81 days