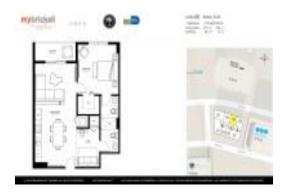

# Unit 2206 - MyBrickell

2206 - 31 SE 6th St, Miami, FL, Miami-Dade 33131

#### **Unit Information**

 MLS Number:
 A11552317

 Status:
 Active

 Size:
 710 Sq ft.

 Bedrooms:
 1

Bedrooms: 1
Full Bathrooms: 1
Half Bathrooms: 1

Parking Spaces:

View:

 Rental Price:
 \$3,500

 List PPSF:
 \$5

 Valuated Price:
 \$437,000

 Valuated PPSF:
 \$615

The above valuated price is a baseline figure that does not take into account any specific renovation, upgrade, split, merge, or deterioration of the unit.