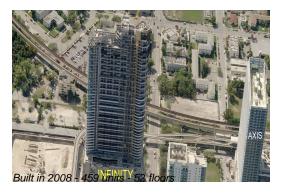

# Unit 3424 - Infinity

3424 - 60 SW 13 St, Miami, FL, Miami-Dade 33130

## **Building Information**

Number of units: 459
Number of active listings for rent: 50
Number of active listings for sale: 20
Building inventory for sale: 4%
Number of sales over the last 12 months: 24
Number of sales over the last 6 months: 10
Number of sales over the last 3 months: 6