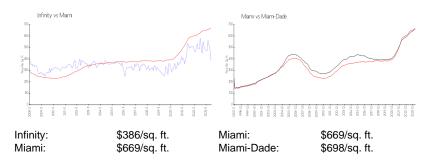

### **Inventory for Sale**

 Infinity
 4%

 Miami
 4%

 Miami-Dade
 3%

### Avg. Time to Close Over Last 12 Months

Infinity 74 days Miami 84 days Miami-Dade 81 days