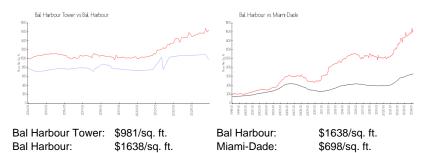

### **Market Information**

| Bal Harbour Tower | 4% |
|-------------------|----|
| Bal Harbour       | 4% |
| Miami-Dade        | 3% |