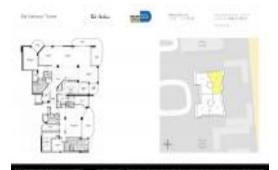

# Unit 19D - Bal Harbour Tower

19D - 9999 Collins Ave, Bal Harbour, FL, Miami-Dade 33154

#### **Unit Information**

| MLS Number:     | A11552341                  |  |
|-----------------|----------------------------|--|
| Status:         | Active                     |  |
| Size:           | 5,210 Sq ft.               |  |
| Bedrooms:       | 3                          |  |
| Full Bathrooms: | 4                          |  |
| Half Bathrooms: | 1                          |  |
| Parking Spaces: | 2 Or More Spaces, Assigned |  |
|                 | Parking,Covered Parking    |  |
| View:           |                            |  |
| List Price:     | \$6,200,000                |  |
| List PPSF:      | \$1,190                    |  |
| Valuated Price: | \$5,239,000                |  |
| Valuated PPSF:  | \$1,052                    |  |