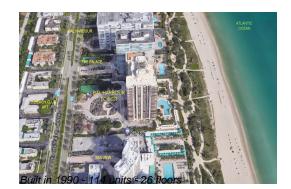

### **Building Information**

| Number of units:                         | 114 |
|------------------------------------------|-----|
| Number of active listings for rent:      |     |
| Number of active listings for sale:      |     |
| Building inventory for sale:             | 3%  |
| Number of sales over the last 12 months: | 3   |
| Number of sales over the last 6 months:  | 3   |
| Number of sales over the last 3 months:  | 3   |
|                                          |     |

### **Building Association Information**

Bal Harbour Tower Address: 9999 Collins Ave, Bal Harbour, FL 33154 Phone: +1 305-864-9999