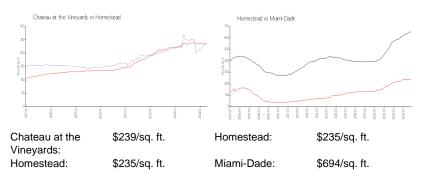

ted price is a baseline figure that does not take into account any specific renovation, upgrade, split, merge, or deterioration of the unit.

## **Building Information**

| Number of units:                         | 166 |
|------------------------------------------|-----|
| Number of active listings for rent:      | 0   |
| Number of active listings for sale:      | 5   |
| Building inventory for sale:             | 3%  |
| Number of sales over the last 12 months: | 7   |
| Number of sales over the last 6 months:  | 0   |
| Number of sales over the last 3 months:  | 0   |
|                                          |     |

#### **Building Association Information**

Chateau At The Vineyards Homeowners Association, Inc. Address: 12895 SW 132nd St, Miami, FL 33186

## **Market Information**



#### **Inventory for Sale**

| Chateau at the Vineyards | 3% |
|--------------------------|----|
| Homestead                | 2% |
| Miami-Dade               | 3% |

# Avg. Time to Close Over Last 12 Months

| Chateau at the Vineyards | 20 days |
|--------------------------|---------|
| Homestead                | 45 days |
| Miami-Dade               | 81 days |



will in 2007/2017 - 166 units - 2 floc